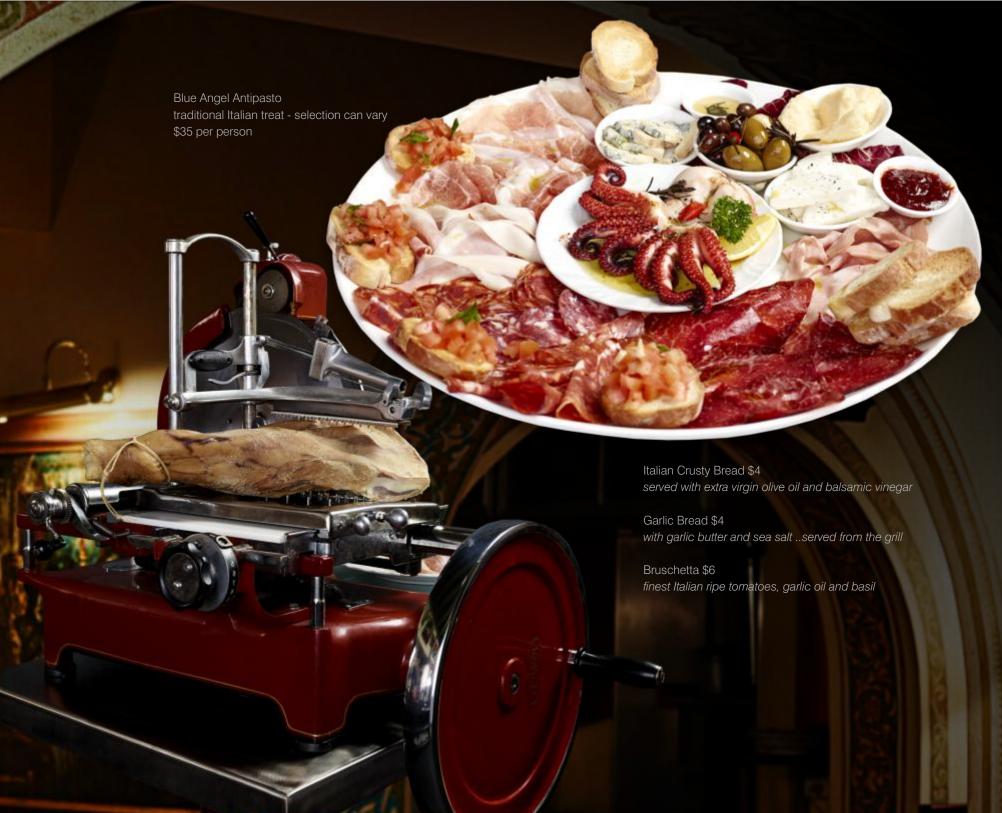

## Blue Angel

2015 MENU





this beautiful solid crystal sculpture of the horse "Pegasus" is on display at the Blue Angel Restaurant















House Pate made from goose liver \$30



Smoked Petuna Ocean Trout \$35









Blue Angel Ceasar Salad prepared at your table to our unique recipe \$30 for 2

## Caviar Iranian Method

sturgeon caviar served with classic accompaniments and toast bread

- 15g \$80
- 30g \$160
- 50g \$250



Caviar Foie Gras supplied from "Gourmet Life" Sydney







Salmon Sashimi with soy and fresh wasabi \$20 Mixed Fish Sashimi
with soy and fresh wasabi
\$30



Salmon Tartare raw salmon lightly dressed with delicate herbs & spices \$35





















Spiny Rock Lobster

多刺龍蝦

Thermidor

Sashimi



## Marcellus

prepared at your table finished with wine and cognac



















Al Balsamico wrapped in smoked bacon with sweet balsamic reduction \$68



Paillard Wagyu tenderloin Master