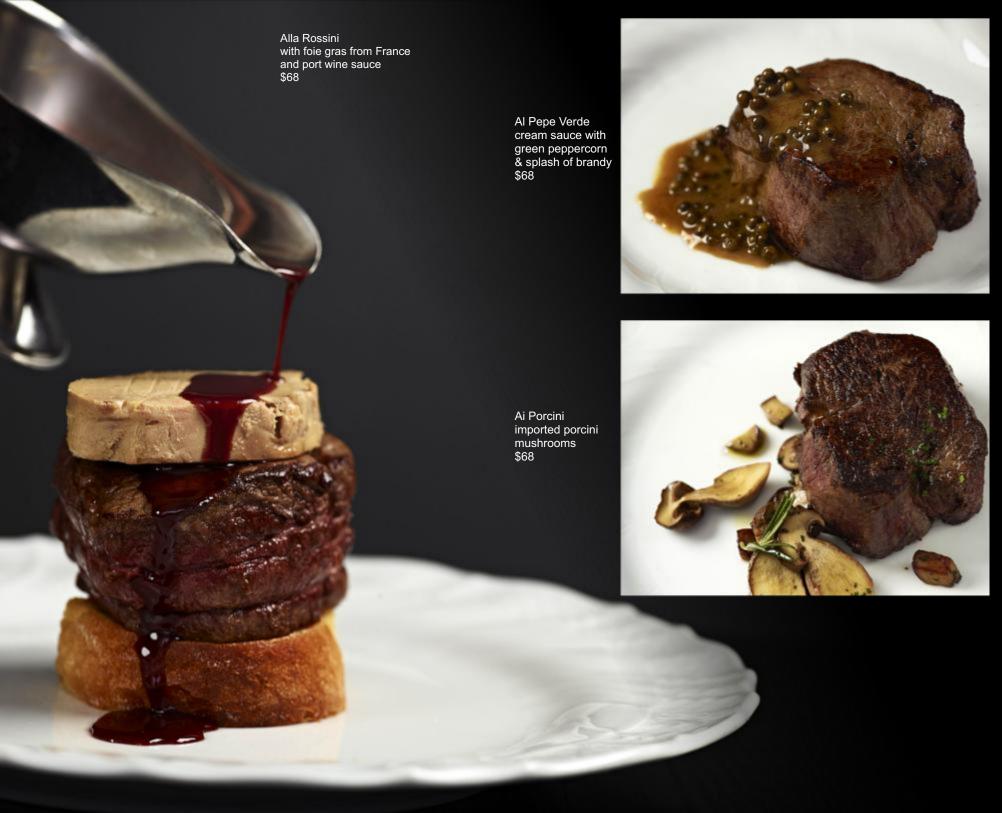

## Marcellus

prepared at your table finished with wine and cognac

Al Balsamico wrapped in smoked bacon with sweet balsamic reduction \$68

Paillard Wagyu tenderloin Master Kobe hammered and charcoal grilled \$68