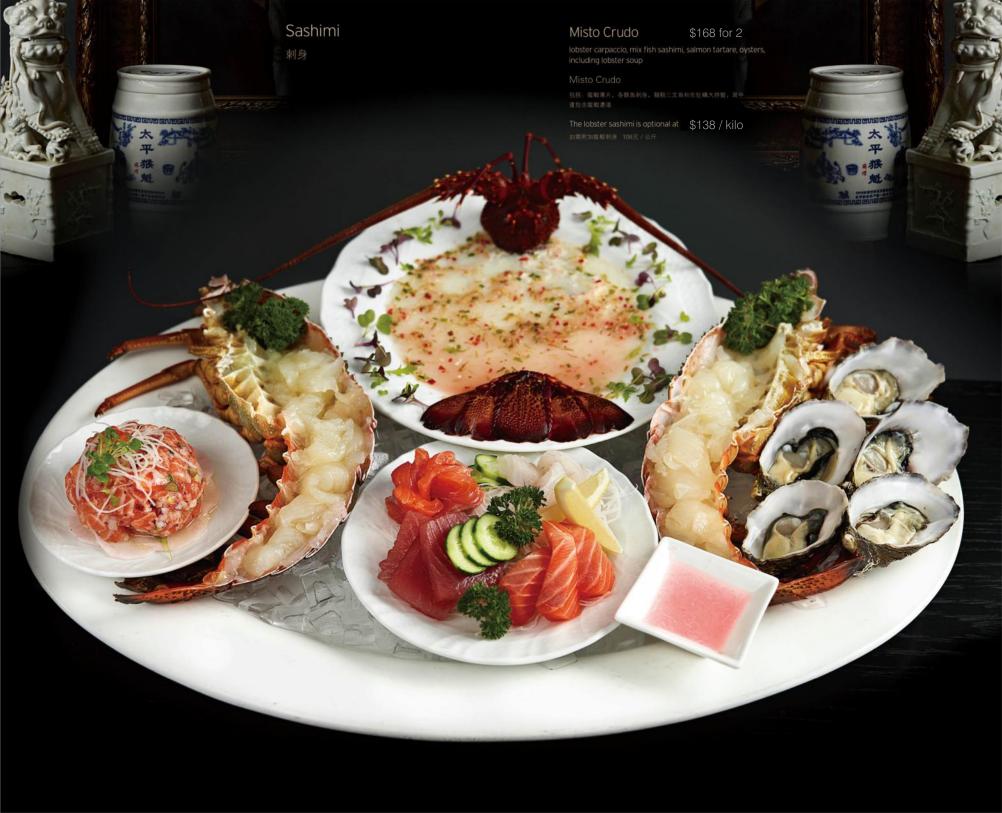

Salmon Tartare raw salmon lightly dressed with delicate herbs & spices \$35

Spiny Rock Lobster

多刺龍蝦

Thermidor

Sashimi