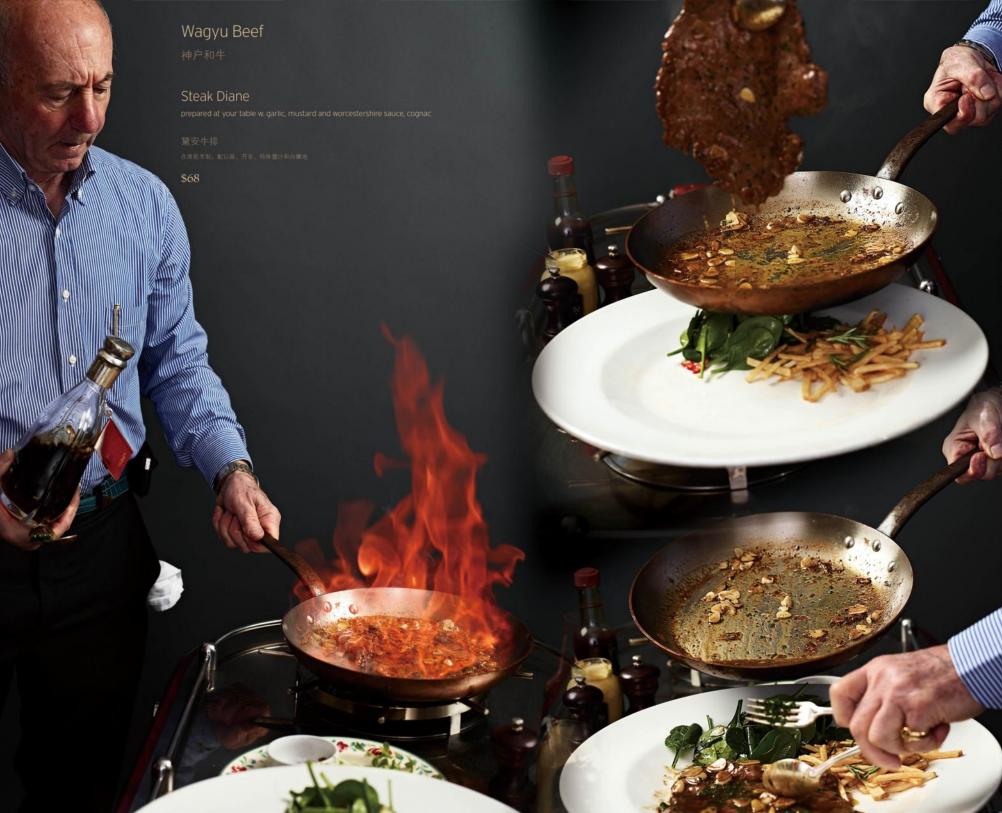

## Marcellus

prepared at your table finished with wine and cognac

Al Balsamico wrapped in smoked bacon with sweet balsamic reduction \$68

Paillard Wagyu tenderloin Master Kobe hammered and charcoal grilled \$68