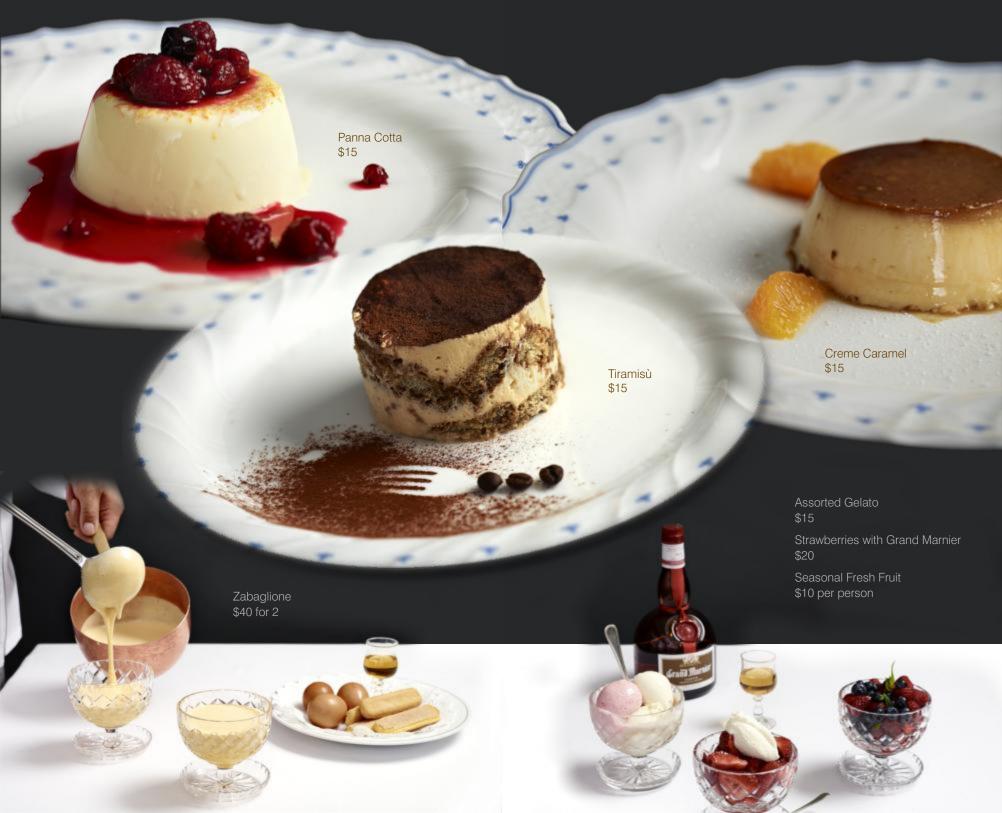

d at your table to our unique recipe \$30 for 2

## Caviar Iranian Method

sturgeon caviar served with classic accompaniments and toast bread

- 15g \$80
- 30g \$160
- 50g \$250



Caviar Foie Gras supplied from "Gourmet Life" Sydney







Salmon Sashimi with soy and fresh wasabi \$20 Mixed Fish Sashimi
with soy and fresh wasabi
\$30



Salmon Tartare raw salmon lightly dressed with delicate herbs & spices \$35





















Spiny Rock Lobster

多刺龍蝦

Thermidor

Sashimi



## Marcellus

prepared at your table finished with wine and cognac



















Al Balsamico wrapped in smoked bacon with sweet balsamic reduction \$68



Paillard Wagyu tenderloin Master Kobe hammered and charcoal grilled \$68





Milanese Wagyu tenderloin Master Kobe hammered, crumbed and fried \$68















menu specials Note seasonal price changes

套餐A 每位\$<del>98.00</del> 128 (兩位起) 蒜蓉麵包 龍蝦湯 新鮮龍蝦刺身 (每客約350-450克) 龍蝦殼意大利麵 意大利家製甜品 咖啡或茶 套督B 每位\$<del>120</del> 148 (兩位起) 意大利或日式生龍蝦 新鮮生螻 龍蝦殼或 經毛平和 極品黑意大利 海 和牛**12**+ 海 解 大利家製 動 歌, 東 東 和中 東 東 東 東 東