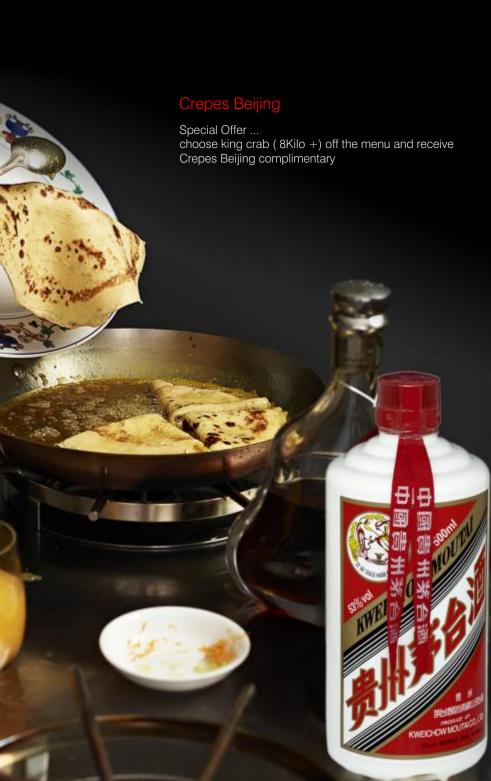

Sashimi with soy and fresh wasabi \$20 Mixed Fish Sashimi
with soy and fresh wasabi
\$30



Salmon Tartare raw salmon lightly dressed with delicate herbs & spices \$35





















Spiny Rock Lobster

多刺龍蝦

Thermidor

Sashimi



## Marcellus

prepared at your table finished with wine and cognac



















Al Balsamico wrapped in smoked bacon with sweet balsamic reduction \$68



Paillard Wagyu tenderloin Master Kobe hammered and charcoal grilled \$68





Milanese Wagyu tenderloin Master Kobe hammered, crumbed and fried \$68















menu specials Note seasonal price changes

套餐A 每位\$<del>98.00</del> 128 (兩位起) 蒜蓉麵包 龍蝦湯 新鮮龍蝦刺身 (每客約350-450克) 龍蝦殼意大利麵 意大利家製甜品 咖啡或茶 套督B 每位\$<del>120</del> 148 (兩位起) 意大利或日式生龍蝦 新鮮生螻 龍蝦殼或 經毛平和 極品黑意大利 海 和牛**12**+ 海 解 大利家製 動 歌, 東 東 和中 東 東 東 東 東