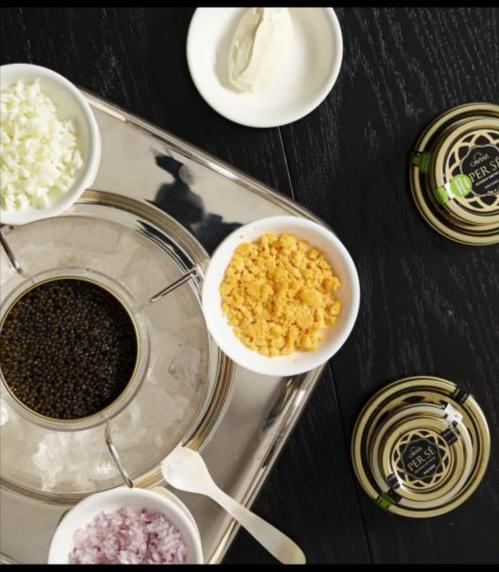

## Caviar Iranian Method

sturgeon caviar served with classic accompaniments and toast bread

- 15g \$80
- 30g \$160
- 50g \$250

Caviar Foie Gras supplied from "Gourmet Life" Sydney

Salmon Sashimi with soy and fresh wasabi \$20 Mixed Fish Sashimi
with soy and fresh wasabi
\$30