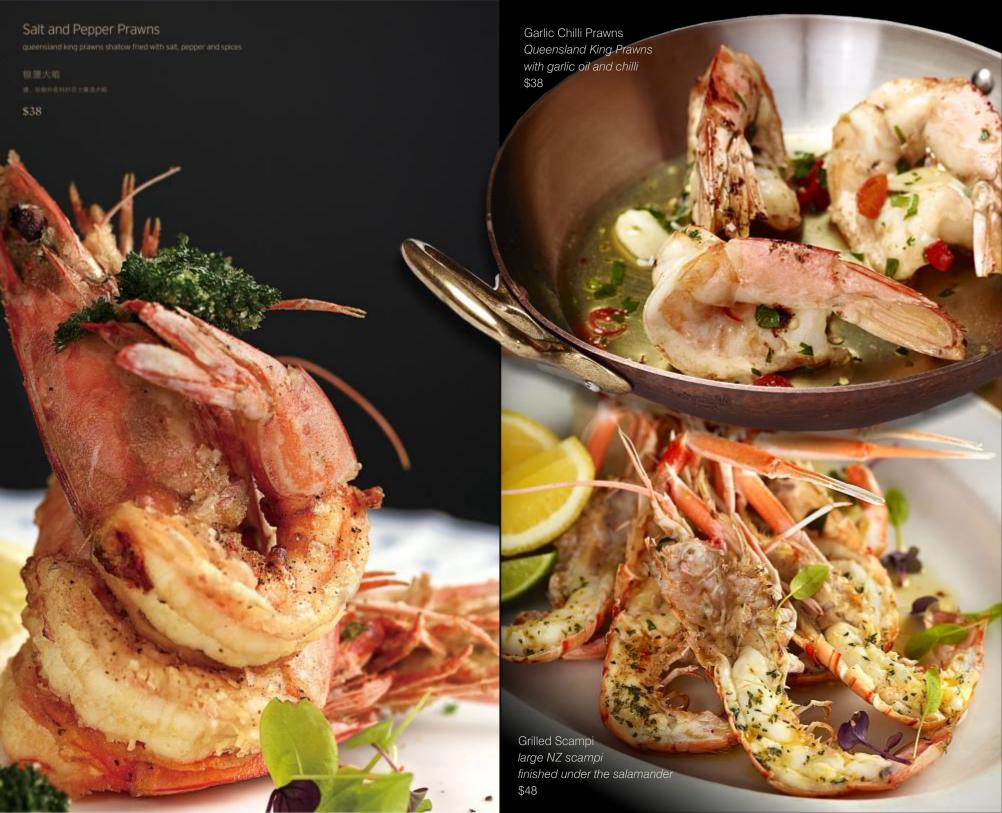

## Blue Angel

2015 MENU





this beautiful solid crystal sculpture of the horse "Pegasus" is on display at the Blue Angel Restaurant















House Pate made from goose liver \$30



Smoked Petuna Ocean Trout \$35









Blue Angel Ceasar Salad prepared at your table to our unique recipe \$30 for 2

## Caviar Iranian Method

sturgeon caviar served with classic accompaniments and toast bread

- 15g \$80
- 30g \$160
- 50g \$250



Caviar Foie Gras supplied from "Gourmet Life" Sydney







Salmon Sashimi with soy and fresh wasabi \$20 Mixed Fish Sashimi
with soy and fresh wasabi
\$30



Salmon Tartare raw salmon lightly dressed with delicate herbs & spices \$35





















Spiny Rock Lobster

多刺龍蝦

Thermidor

Sashimi



## Marcellus

prepared at your table finished with wine and cognac



















Al Balsamico wrapped in smoked bacon with sweet balsamic reduction \$68



Paillard Wagyu tenderloin Master Kobe hammered and charcoal grilled \$68





Milanese Wagyu tenderloin Master Kobe h