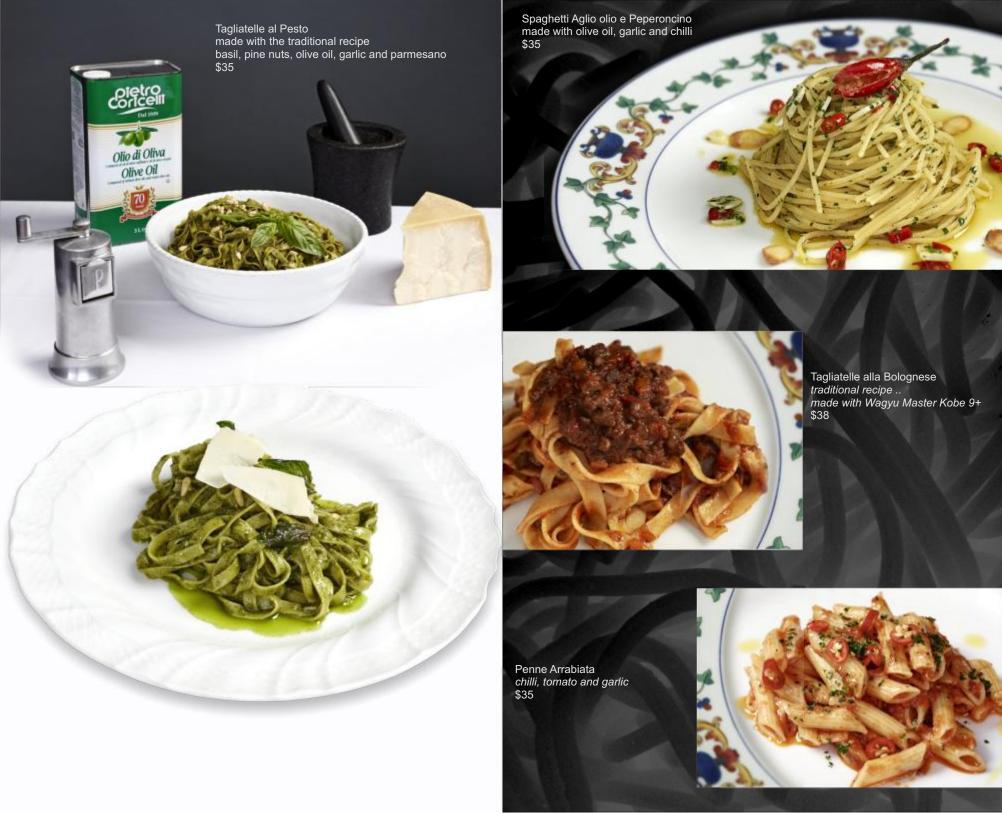

## Blue Angel

2015 MENU





this beautiful solid crystal sculpture of the horse "Pegasus" is on display at the Blue Angel Restaurant















House Pate made from goose liver \$30



Smoked Petuna Ocean Trout \$35









Blue Angel Ceasar Salad prepared at your table to our unique recipe \$30 for 2

## Caviar Iranian Method

sturgeon caviar served with classic accompaniments and toast bread

- 15g \$80
- 30g \$160
- 50g \$250



Caviar Foie Gras supplied from "Gourmet Life" Sydney







Salmon Sashimi with soy and fresh wasabi \$20 Mixed Fish Sashimi
with soy and fresh wasabi
\$30



Salmon Tartare raw salmon lightly dressed with delicate herbs & spices \$35





















Spiny Rock Lobster

多刺龍蝦

Thermidor

Sashimi



## Marcellus

prepared at your table finished with wine and cognac



















Al Balsamico wrapped in smoked bacon with sweet balsamic reduction \$68



Paillard Wagyu tenderloin Master Kobe hammered and charcoal grilled \$68





Milanese Wagyu tenderloin Master Kobe hammered, crumbed and fried \$68















menu specials Note seasonal price changes

套餐A 每位\$<del>98.00</del> 128 (兩位起) 蒜蓉麵包 龍蝦湯 新鮮龍蝦刺身 (每客約350-450克) 龍蝦殼意大利麵 意大利家製甜品 咖啡或茶 套督B 每位\$<del>120</del> 148 (兩位起) 意大利或日式生龍蝦 新鮮生螻 龍蝦殼或 經毛平和 極品黑意大利 海 和牛**12**+ 海 解 大利家製 動 歌, 東 東 和中 東 東 東 東 東