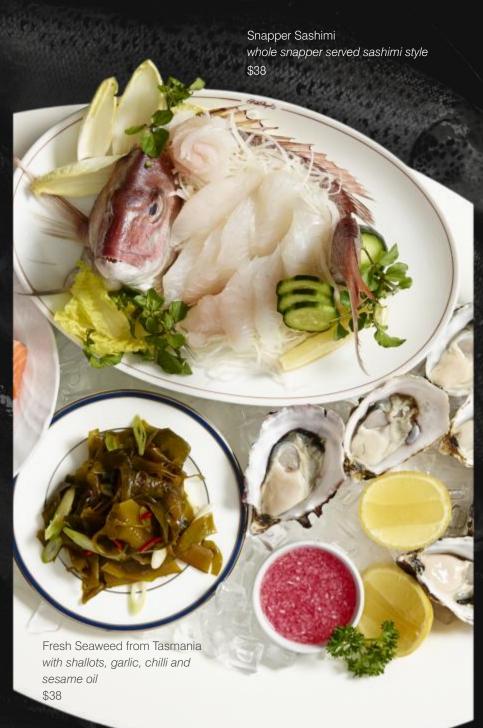

Salmon Tartare raw salmon lightly dressed with delicate herbs & spices \$35

Spiny Rock Lobster

多刺龍蝦

Thermidor

Sashimi