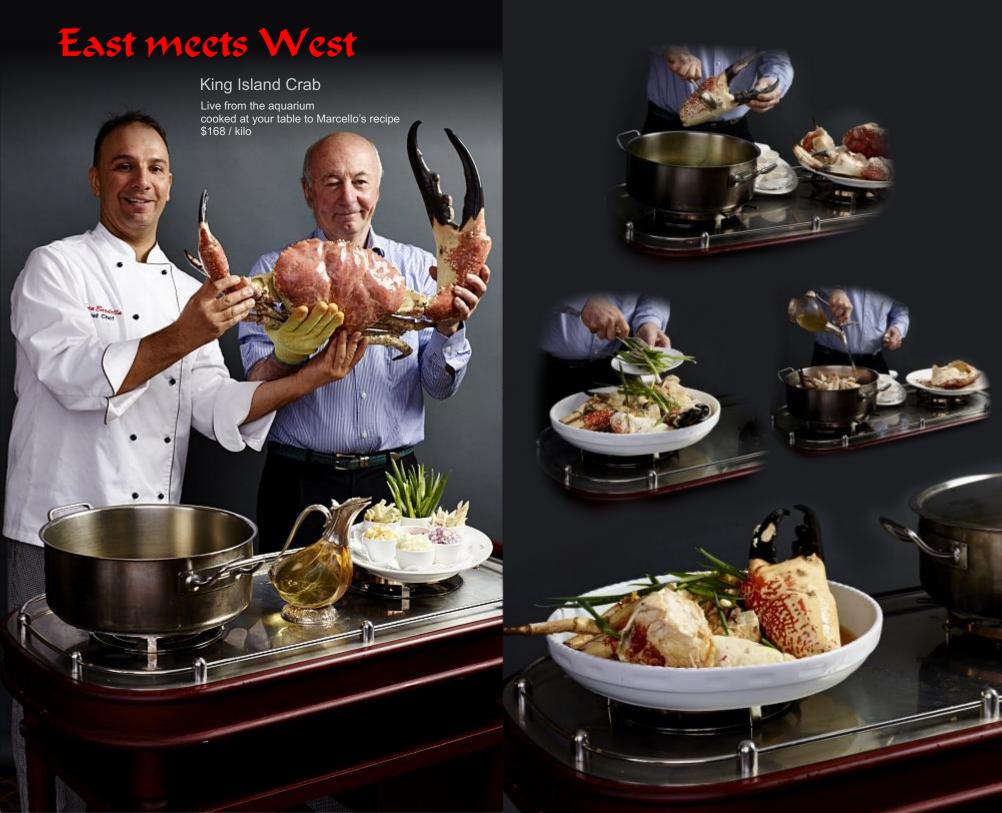

## Blue Angel

2015 MENU





this beautiful solid crystal sculpture of the horse "Pegasus" is on display at the Blue Angel Restaurant















House Pate made from goose liver \$30



Smoked Petuna Ocean Trout \$35









Blue Angel Ceasar Salad prepared at your table to our unique recipe \$30 for 2

## Caviar Iranian Method

sturgeon caviar served with classic accompaniments and toast bread

- 15g \$80
- 30g \$160
- 50g \$250



Caviar Foie Gras supplied from "Gourmet Life" Sydney







Salmon Sashimi with soy and fresh wasabi \$20 Mixed Fish Sashimi
with soy and fresh wasabi
\$30



Salmon Tartare raw salmon lightly dressed with delicate herbs & spices \$35





















Spiny Rock Lobster

多刺龍蝦

Thermidor

Sashimi



## Marcellus

prepared at your table finished with wine and cognac



















Al Balsamico wrapped in smoked bacon with sweet balsamic reduction \$68



Paillard Wagyu tenderloin Master Kobe hammered and charcoal grilled \$68





Milanese Wagyu tenderloin Master Kobe hammered, crumbed and fried \$68















menu specials Note seasonal price changes

套餐A 每位\$<del>98.00</del> 128 (兩位起) 蒜蓉麵包 龍蝦湯 新鮮龍蝦刺身 (每客約350-450克) 龍蝦殼意大利麵 意大利家製甜品 咖啡或茶 套督B 每位\$<del>120</del> 148 (兩位起) 意大利或日式生龍蝦 新鮮生螻 龍蝦殼或 經毛平和 極品黑意大利 海 和牛**12**+ 海 解 大利家製 動 歌, 東 東 和中 東 東 東 東 東