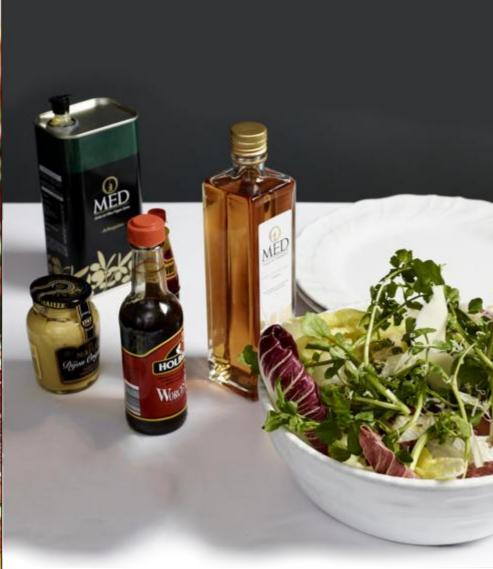

## Blue Angel

2015 MENU

this beautiful solid crystal sculpture of the horse "Pegasus" is on display at the Blue Angel Restaurant

House Pate made from goose liver \$30

Smoked Petuna Ocean Trout \$35

Blue Angel Ceasar Salad prepared at your table to our unique recipe \$30 for 2