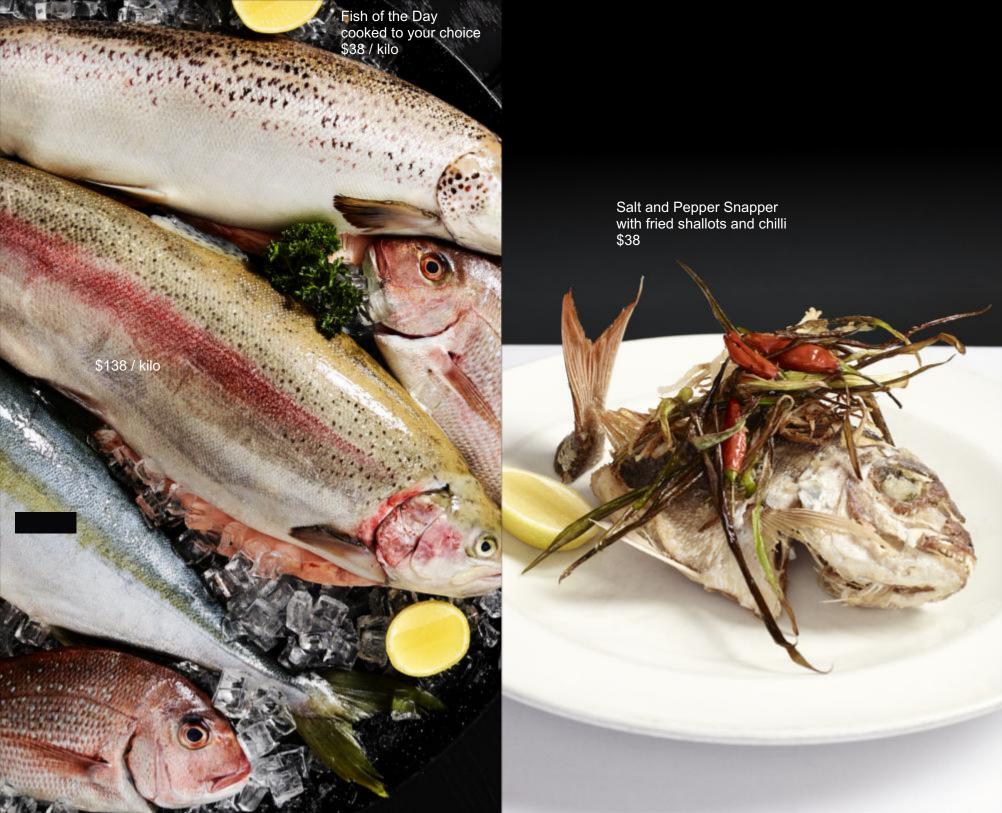

## Blue Angel

2015 MENU

this beautiful solid crystal sculpture of the horse "Pegasus" is on display at the Blue Angel Restaurant

House Pate made from goose liver \$30

Smoked Petuna Ocean Trout \$35

Blue Angel Ceasar Salad prepared at your table to our unique recipe \$30 for 2