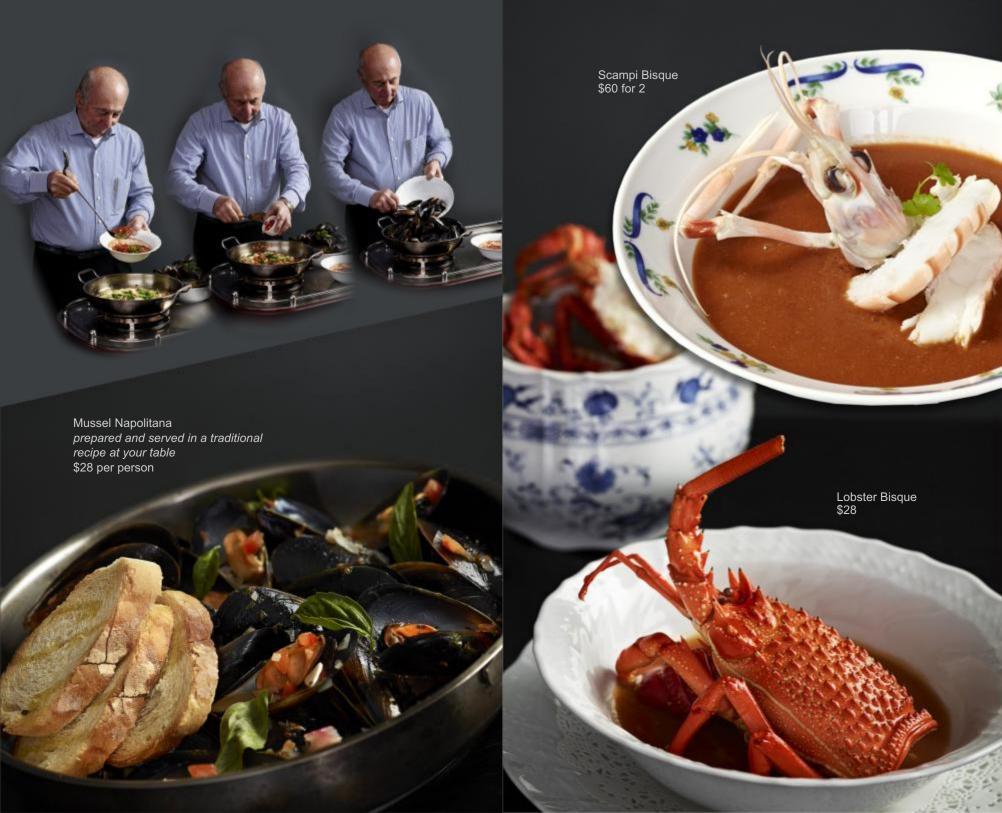

Salmon Tartare raw salmon lightly dressed with delicate herbs & spices \$35

Spiny Rock Lobster

多刺龍蝦

Thermidor

Sashimi