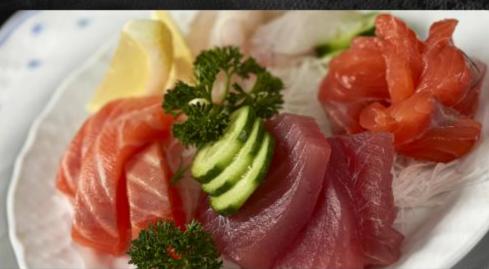

## Caviar Iranian Method

sturgeon caviar served with classic accompaniments and toast bread

- 15g \$80
- 30g \$160
- 50g \$250

Caviar Foie Gras supplied from "Gourmet Life" Sydney

Salmon Sashimi with soy and fresh wasabi \$20 Mixed Fish Sashimi
with soy and fresh wasabi
\$30