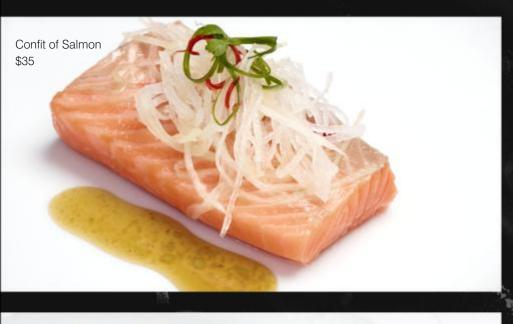

## Blue Angel

2015 MENU





this beautiful solid crystal sculpture of the horse "Pegasus" is on display at the Blue Angel Restaurant















House Pate made from goose liver \$30



Smoked Petuna Ocean Trout \$35









Blue Angel Ceasar Salad prepared at your table to our unique recipe \$30 for 2

## Caviar Iranian Method

sturgeon caviar served with classic accompaniments and toast bread

- 15g \$80
- 30g \$160
- 50g \$250



Caviar Foie Gras supplied from "Gourmet Life" Sydney







Salmon Sashimi with soy and fresh wasabi \$20 Mixed Fish Sashimi
with soy and fresh wasabi
\$30



Salmon Tartare raw salmon lightly dressed with delicate herbs & spices \$35





















Spiny Rock Lobster

多刺龍蝦

Thermidor

Sashimi



## Marcellus

prepared at your table finished with wine and cognac



















Al Balsamico wrapped in smoked bacon with sweet balsamic reduction \$68



Paillard Wagyu tenderloin Master Kobe hammered and charcoal grilled \$68





Milanese Wagyu tenderloin Master Kobe hammered, crumbed and fried \$68















menu specials Note seasonal price changes

套餐A 每位\$<del>98.00</del> 128 (兩位起) 蒜蓉麵包 龍蝦湯 新鮮龍蝦刺身 (每客約350-450克) 龍蝦殼意大利麵 意大利家製甜品 咖啡或茶 套督B 每位\$<del>120</del> 148 (兩位起) 意大利或日式生龍蝦 新鮮生螻 龍蝦殼或 經毛平和 極品黑意大利 海 和牛**12**+ 海 解 大利家製 動 歌, 東 東 和中 東 東 東 東 東