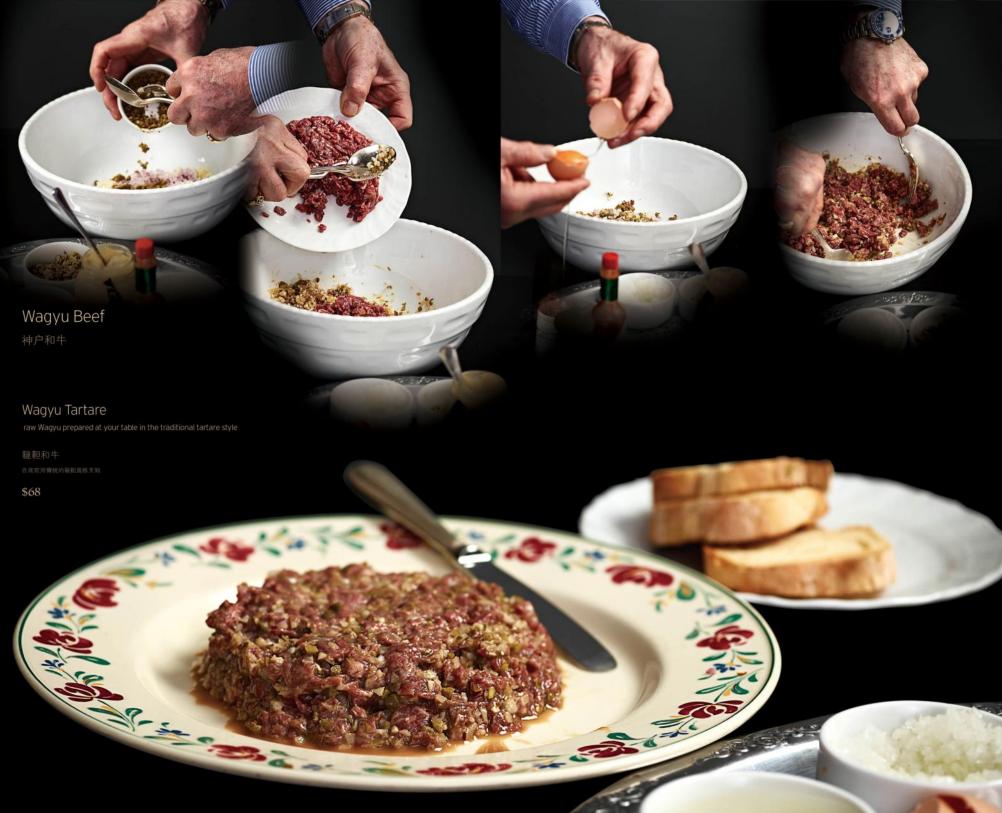

Salmon Tartare raw salmon lightly dressed with delicate herbs & spices \$35

Spiny Rock Lobster

多刺龍蝦

Thermidor

Sashimi