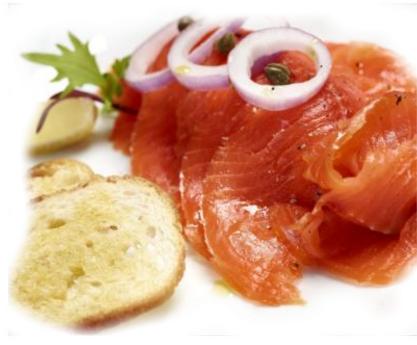

## Caviar Iranian Method

sturgeon caviar served with classic accompaniments and toast bread

- 15g \$80
- 30g \$160
- 50g \$250

Caviar Foie Gras supplied from "Gourmet Life" Sydney

Salmon Sashimi with soy and fresh wasabi \$20 Mixed Fish Sashimi
with soy and fresh wasabi
\$30