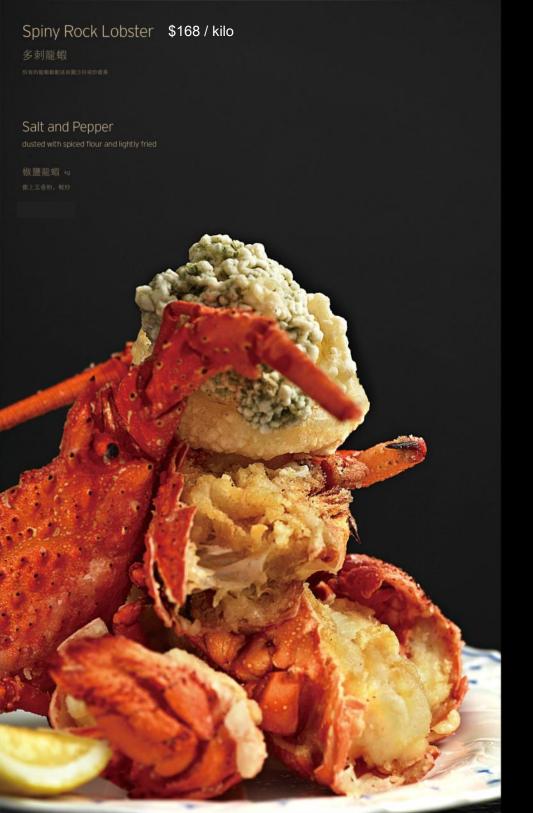

Salmon Tartare raw salmon lightly dressed with delicate herbs & spices \$35

Spiny Rock Lobster

多刺龍蝦

Thermidor

Sashimi