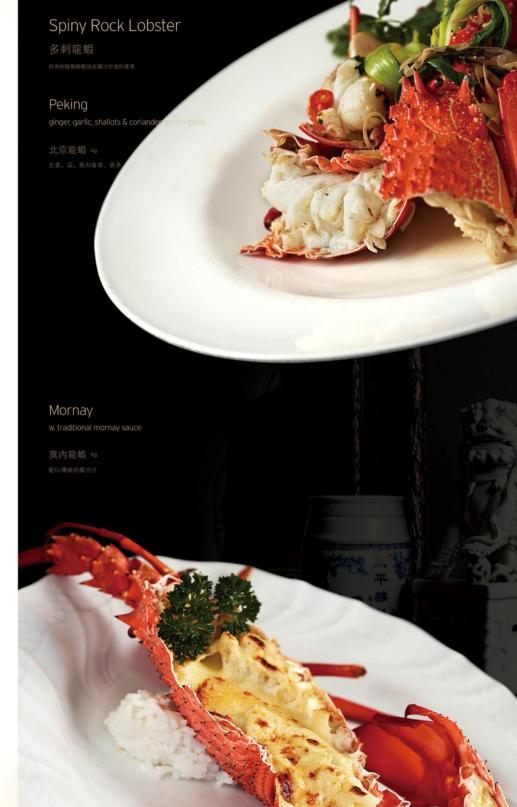

Salmon Tartare raw salmon lightly dressed with delicate herbs & spices \$35

Spiny Rock Lobster

多刺龍蝦

Thermidor

Sashimi