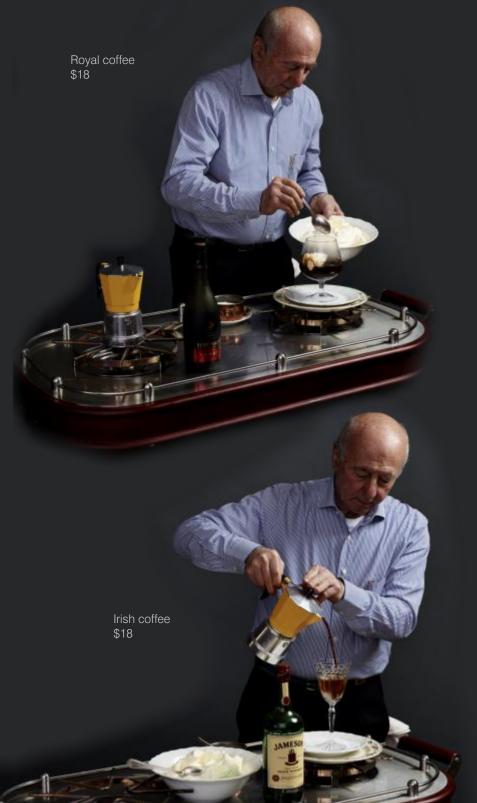

## Blue Angel

2015 MENU

this beautiful solid crystal sculpture of the horse "Pegasus" is on display at the Blue Angel Restaurant

House Pate made from goose liver \$30

Smoked Petuna Ocean Trout \$35

Blue Angel Ceasar Salad prepared at your table to our unique recipe \$30 for 2