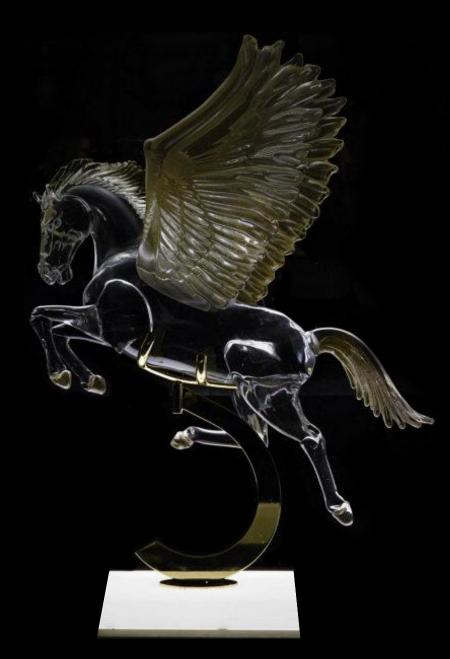

## Blue Angel

2015 MENU

this beautiful solid crystal sculpture of the horse "Pegasus" is on display at the Blue Angel Restaurant

House Pate made from goose liver \$30

Smoked Petuna Ocean Trout \$35

Blue Angel Ceasar Salad prepared at your table to our unique recipe \$30 for 2