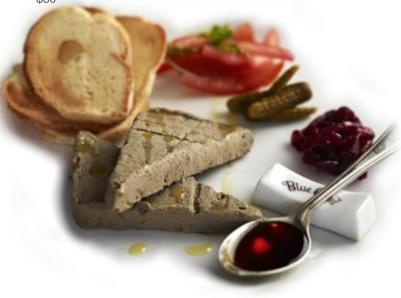

## Blue Angel

2015 MENU

this beautiful solid crystal sculpture of the horse "Pegasus" is on display at the Blue Angel Restaurant

House Pate made from goose liver \$30

Smoked Petuna Ocean Trout \$35

Blue Angel Ceasar Salad prepared at your table to our unique recipe \$30 for 2