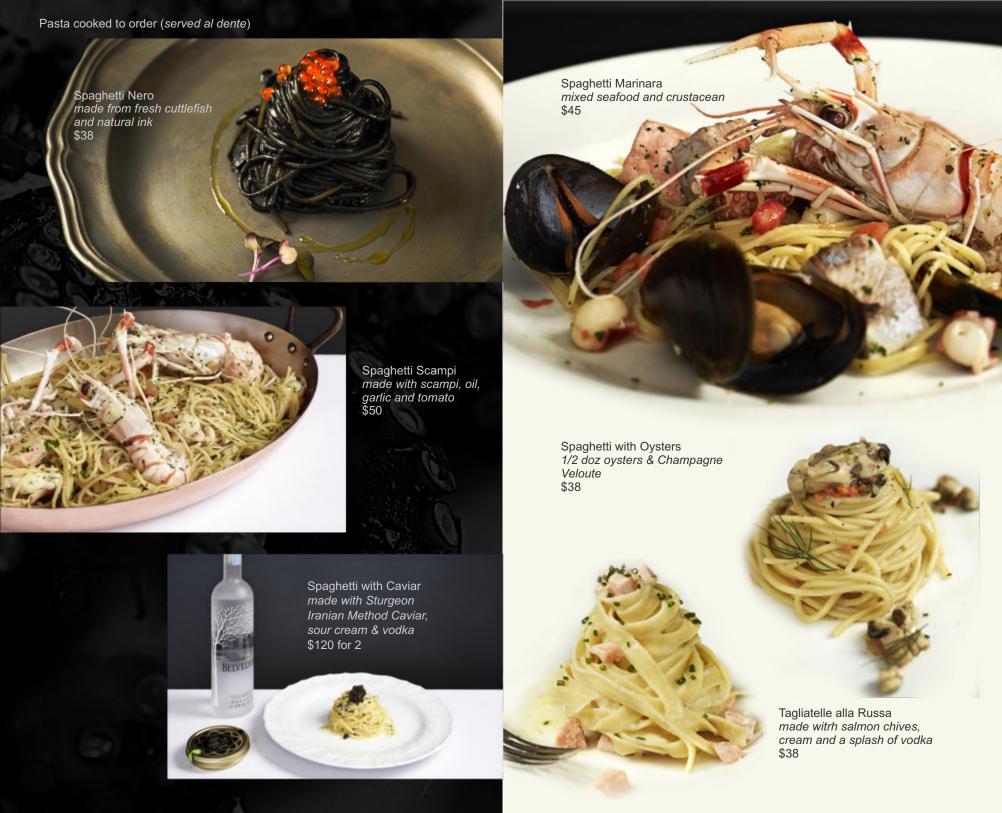

## Blue Angel

2015 MENU





this beautiful solid crystal sculpture of the horse "Pegasus" is on display at the Blue Angel Restaurant















House Pate made from goose liver \$30



Smoked Petuna Ocean Trout \$35









Blue Angel Ceasar Salad prepared at your table to our unique recipe \$30 for 2

## Caviar Iranian Method

sturgeon caviar served with classic accompaniments and toast bread

- 15g \$80
- 30g \$160
- 50g \$250



Caviar Foie Gras supplied from "Gourmet Life" Sydney







Salmon Sashimi with soy and fresh wasabi \$20 Mixed Fish Sashimi
with soy and fresh wasabi
\$30



Salmon Tartare raw salmon lightly dressed with delicate herbs & spices \$35





















Spiny Rock Lobster

多刺龍蝦

Thermidor

Sashimi



## Marcellus

prepared at your table finished with wine and cognac



















Al Balsamico wrapped in smoked bacon with sweet balsamic reduction \$68



Paillard Wagyu tenderloin Master Kobe hammered and charcoal grilled \$68





Milanese Wagyu tenderloin Master Kobe hammered, crumbed and fried \$68















menu specials Note seasonal price changes

套餐A 每位\$<del>98.00</del> 128 (兩位起) 蒜蓉麵包 龍蝦湯 新鮮龍蝦刺身 (每客約350-450克) 龍蝦殼意大利麵 意大利家製甜品 咖啡或茶 套督B 每位\$<del>120</del> 148 (兩位起) 意大利或日式生龍蝦 新鮮生螻 龍蝦殼或 經毛平和 極品黑意大利 海 和牛**12**+ 海 解 大利家製 動 歌, 東 東 和中 東 東 東 東 東