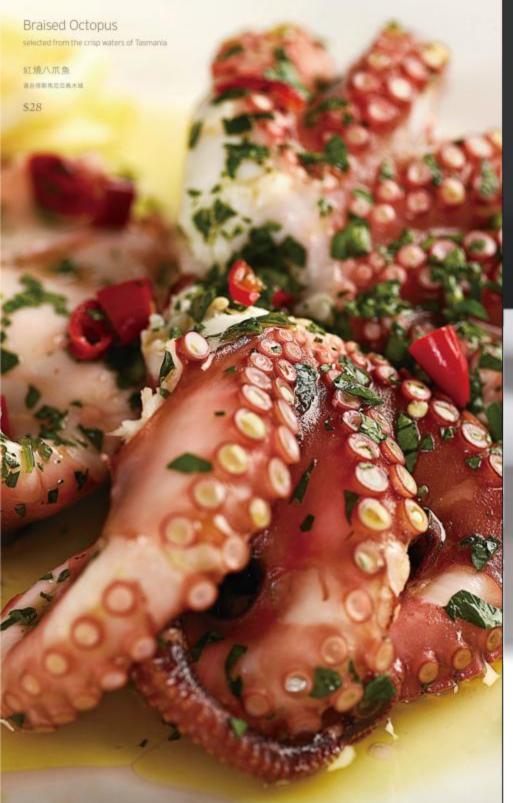

## Blue Angel

2015 MENU





this beautiful solid crystal sculpture of the horse "Pegasus" is on display at the Blue Angel Restaurant















House Pate made from goose liver \$30



Smoked Petuna Ocean Trout \$35









Blue Angel Ceasar Salad prepared at your table to our unique recipe \$30 for 2

## Caviar Iranian Method

sturgeon caviar served with classic accompaniments and toast bread

- 15g \$80
- 30g \$160
- 50g \$250



Caviar Foie Gras supplied from "Gourmet Life" Sydney







Salmon Sashimi with soy and fresh wasabi \$20 Mixed Fish Sashimi
with soy and fresh wasabi
\$30



Salmon Tartare raw salmon lightly dressed with delicate herbs & spices \$35





















Spiny Rock Lobster

多刺龍蝦

Thermidor

Sashimi



## Marcellus

prepared at your table finished with wine and cognac



















Al Balsamico wrapped in smoked bacon with sweet balsamic reduction \$68



Paillard Wagyu tenderloin Master Kobe hammered and charcoal grilled \$68





Milanese Wagyu tenderloin Master Kobe ham