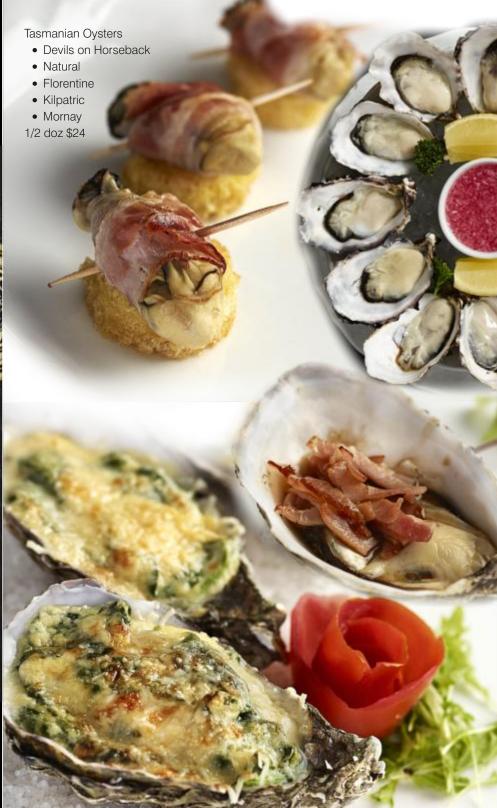

## Blue Angel

2015 MENU





this beautiful solid crystal sculpture of the horse "Pegasus" is on display at the Blue Angel Restaurant















House Pate made from goose liver \$30



Smoked Petuna Ocean Trout \$35









Blue Angel Ceasar Salad prepared at your table to our unique recipe \$30 for 2

## Caviar Iranian Method

sturgeon caviar served with classic accompaniments and toast bread

- 15g \$80
- 30g \$160
- 50g \$250



Caviar Foie Gras supplied from "Gourmet Life" Sydney







Salmon Sashimi with soy and fresh wasabi \$20 Mixed Fish Sashimi
with soy and fresh wasabi
\$30



Salmon Tartare raw salmon lightly dressed with delicate herbs & spices \$35





















Spiny Rock Lobster

多刺龍蝦

Thermidor

Sashimi



## Marcellus

prepared at your table finished with wine and cognac



















Al Balsamico wrapped in smoked bacon with sweet balsamic reduction \$68



Paillard Wagyu tenderloin Master Kobe hammered and charcoal grilled \$68





Milanese Wagyu tenderloin Master Kobe hammered, crumbed and fried \$68















menu specials Note seasonal price changes

套餐A 每位\$<del>98.00</del> 128 (兩位起) 蒜蓉麵包 龍蝦湯 新鮮龍蝦刺身 (每客約350-450克) 龍蝦殼意大利麵 意大利家製甜品 咖啡或茶 套督B 每位\$<del>120</del> 148 (兩位起) 意大利或日式生龍蝦 新鮮生螻 龍蝦殼或 經毛平和 極品黑意大利 海 和牛**12**+ 海 解 大利家製 動 歌, 東 東 和