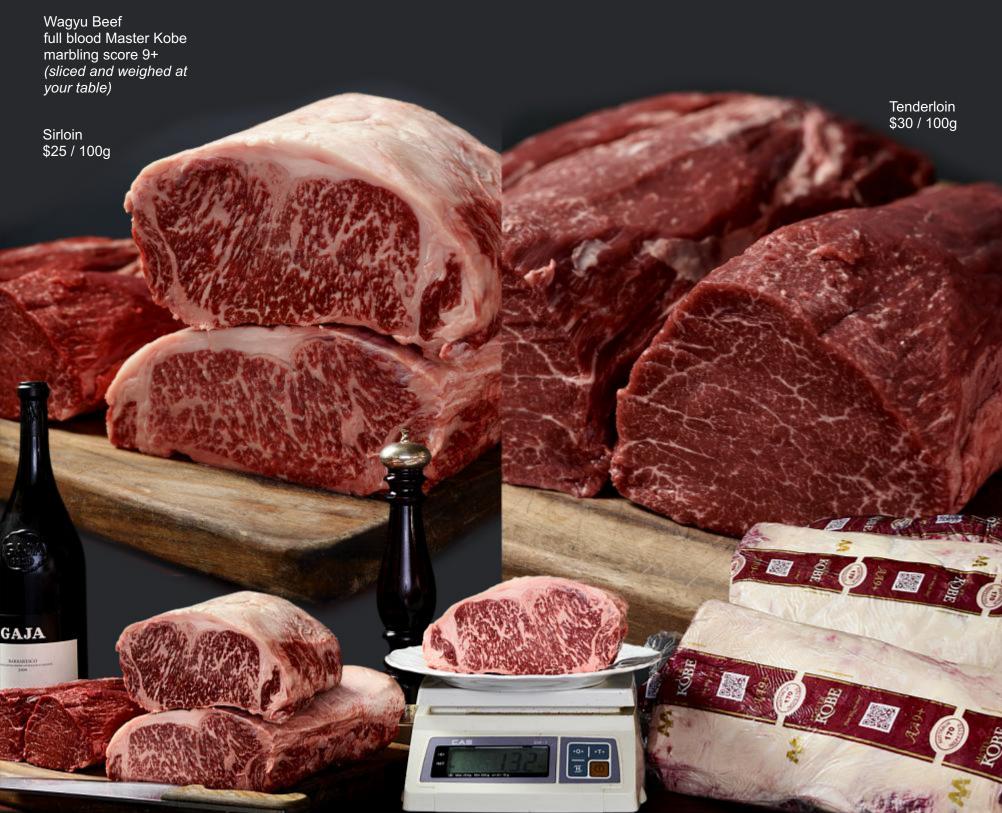

## Marcellus

prepared at your table finished with wine and cognac

Al Balsamico wrapped in smoked bacon with sweet balsamic reduction \$68

Paillard Wagyu tenderloin Master Kobe hammered and charcoal grilled \$68

Milanese Wagyu tenderloin Master Kobe hammered, crumbed and fried \$68

menu specials Note seasonal price changes

套餐A 每位\$<del>98.00</del> 128 (兩位起) 蒜蓉麵包 龍蝦湯 新鮮龍蝦刺身 (每客約350-450克) 龍蝦殼意大利麵 意大利家製甜品 咖啡或茶 套督B 每位\$<del>120</del> 148 (兩位起) 意大利或日式生龍蝦 新鮮生螻 龍蝦殼或 經毛平和 極品黑意大利 海 和牛**12**+ 海 解 大利家製 動 歌, 東 東 和中 東 東 東 東 東