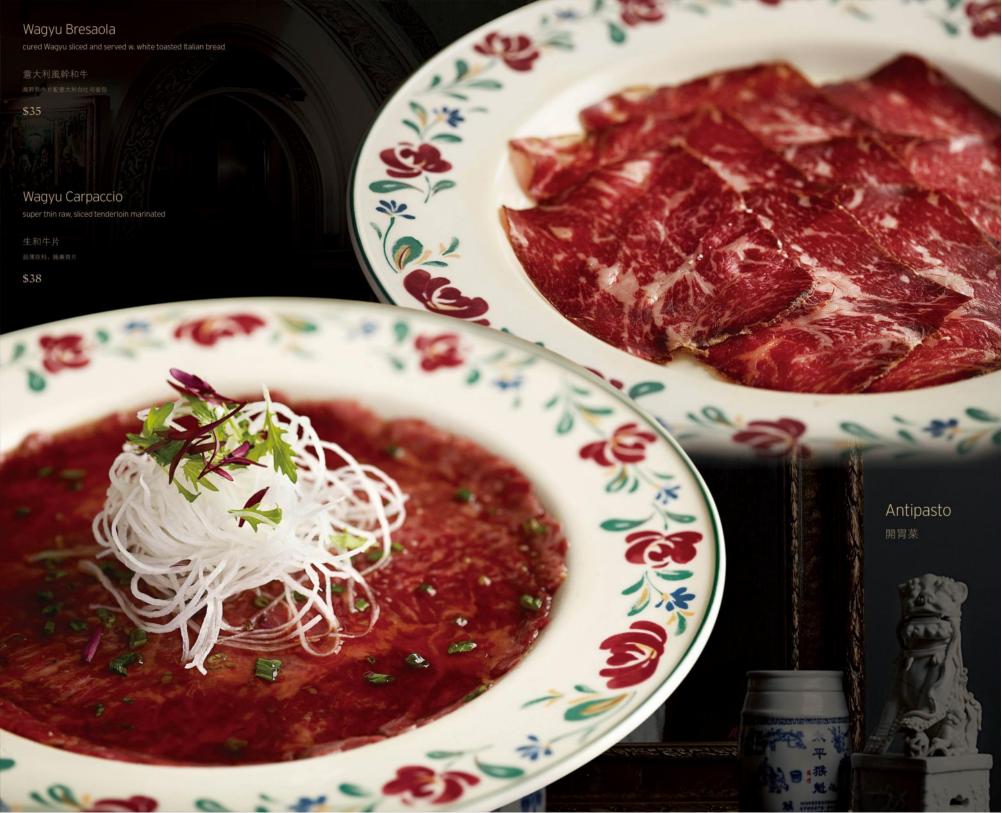

## Blue Angel

2015 MENU

this beautiful solid crystal sculpture of the horse "Pegasus" is on display at the Blue Angel Restaurant

House Pate made from goose liver \$30

Smoked Petuna Ocean Trout \$35

Blue Angel Ceasar Salad prepared at your table to our unique recipe \$30 for 2