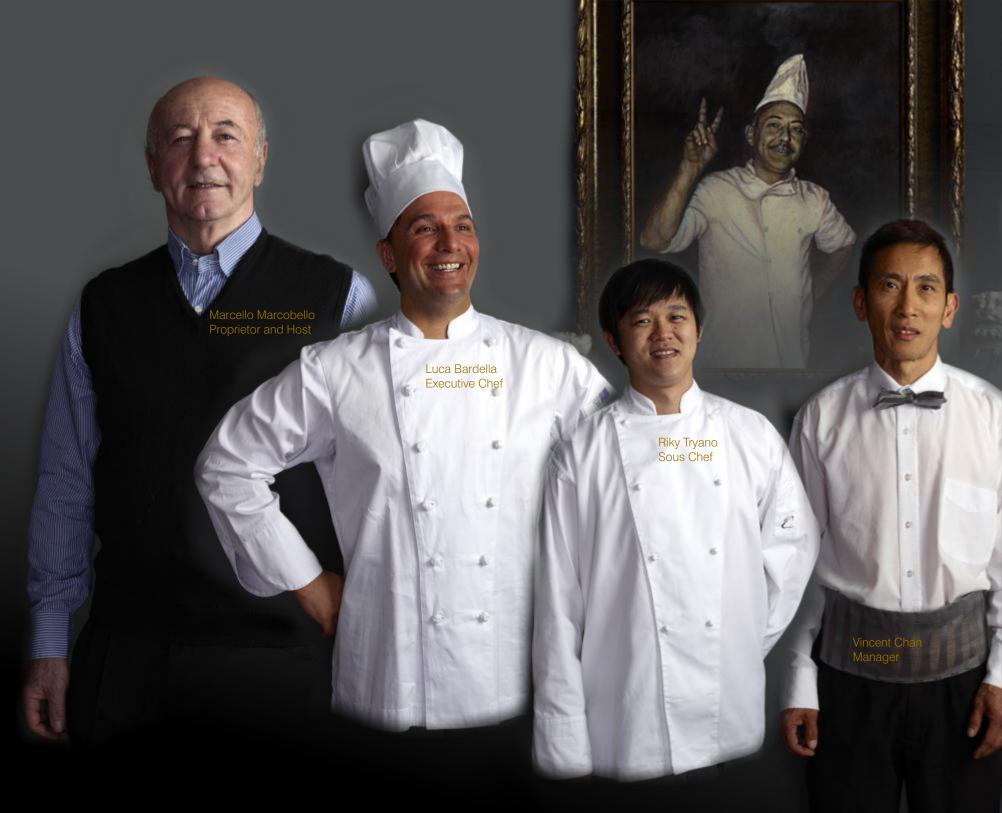

## Blue Angel

2015 MENU

this beautiful solid crystal sculpture of the horse "Pegasus" is on display at the Blue Angel Restaurant

House Pate made from goose liver \$30

Smoked Petuna Ocean Trout \$35

Blue Angel Ceasar Salad prepared at your table to our unique recipe \$30 for 2